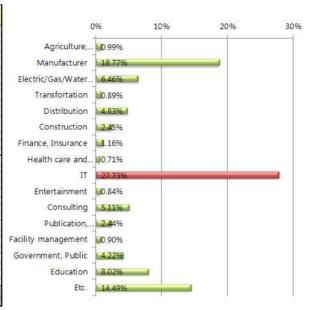

#### 1 Industrial Classification of Visitors

| Classifaction                                                          | No. of<br>Responses | Rate(%) |
|------------------------------------------------------------------------|---------------------|---------|
| Agriculture, Forestry, Fisheries                                       | 169                 | 0.99%   |
| Manufacturer                                                           | 3,212               | 18.77%  |
| Electric/Gas/Water Supply, Sewage and waste, Environmental restoration | 1,105               | 6.46%   |
| Transfortation                                                         | 153                 | 0.89%   |
| Distribution                                                           | 827                 | 4.83%   |
| Construction                                                           | 420                 | 2.45%   |
| Finance, Insurance                                                     | 198                 | 1.16%   |
| Health care and welfare                                                | 121                 | 0.71%   |
| П                                                                      | 4,746               | 27.73%  |
| Entertainment                                                          | 144                 | 0.84%   |
| Consulting                                                             | 874                 | 5.11%   |
| Publication, Broadcasting and communication                            | 417                 | 2.44%   |
| Facility management                                                    | 154                 | 0.90%   |
| Government, Public                                                     | 722                 | 4.22%   |
| Education                                                              | 1,372               | 8.02%   |
| Etc.                                                                   | 2,480               | 14.49%  |
| Total                                                                  | 17,114              | 100.00% |