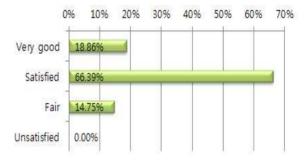

## 4 Achievement of participating in the Show

| Classifaction | Rate(%) |
|---------------|---------|
| Very good     | 18.86%  |
| Satisfied     | 66.39%  |
| Fair          | 14.75%  |
| Unsatisfied   | 0.00%   |
| Total         | 100.00% |