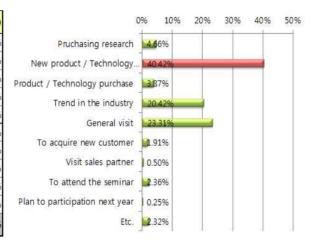

#### 4 Object of Visit

| Classifaction                                  | No. of<br>Responses | Rate(%) |  |
|------------------------------------------------|---------------------|---------|--|
| Pruchasing research                            | 806                 | 4.66%   |  |
| New product / Technology information gathering | 6,994               | 40.42%  |  |
| Product / Technology purchase                  | 670                 | 3.87%   |  |
| Trend in the industry                          | 3,534               | 20.42%  |  |
| General visit                                  | 4,033               | 23.31%  |  |
| To acquire new customer                        | 330                 | 1.91%   |  |
| Visit sales partner                            | 86                  | 0.50%   |  |
| To attend the seminar                          | 408                 | 2.36%   |  |
| Plan to participation next year                | 43                  | 0.25%   |  |
| Etc.                                           | 401                 | 2.32%   |  |
| Total                                          | 17,305              | 100.00% |  |