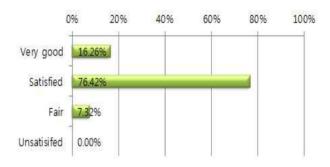

# 3 Satisfaction of Buyers

| Classifaction | Rate(%) |
|---------------|---------|
| Very good     | 16.26%  |
| Satisfied     | 76.42%  |
| Fair          | 7.32%   |
| Unsatisifed   | 0.00%   |
| Total         | 100.00% |