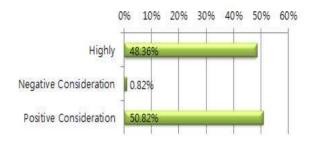

# 2 Plan to participating in 2019 Show

| Classifaction          | Rate(%) |
|------------------------|---------|
| Highly                 | 48.36%  |
| Negative Consideration | 0.82%   |
| Positive Consideration | 50.82%  |
| Total                  | 100.00% |