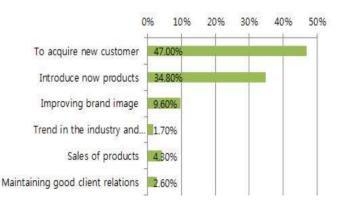

## ① Participation of Purpose

| Classifaction                                   | Rate(%) |
|-------------------------------------------------|---------|
| To acquire new customer                         | 47.00%  |
| Introduce now products                          | 34.80%  |
| Improving brand image                           | 9.60%   |
| Trend in the industry and information gathering | 1.70%   |
| Sales of products                               | 4.30%   |
| Maintaining good client relations               | 2.60%   |
| Total                                           | 100.00% |