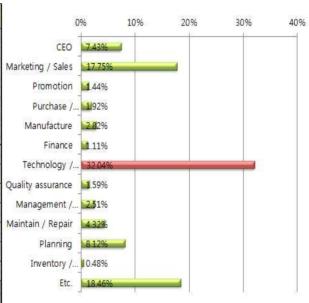

#### ② Position of Visitors

| Classifaction                    | No. of<br>Responses | Rate(%) |  |
|----------------------------------|---------------------|---------|--|
| CEO                              | 1,266               | 7.43%   |  |
| Marketing / Sales                | 3,022               | 17.75%  |  |
| Promotion                        | 245                 | 1.44%   |  |
| Purchase / Obtain                | 327                 | 1.92%   |  |
| Manufacture                      | 481                 | 2.82%   |  |
| Finance                          | 189                 | 1.11%   |  |
| Technology / Research / Design   | 5,455               | 32.04%  |  |
| Quality assurance                | 271                 | 1.59%   |  |
| Management / Education / Welfare | 428                 | 2.51%   |  |
| Maintain / Repair                | 736                 | 4.32%   |  |
| Planning                         | 1,383               | 8.12%   |  |
| Inventory / Distribute           | 81                  | 0.48%   |  |
| Etc.                             | 3,144               | 18.46%  |  |
| Total                            | 17,028              | 100.00% |  |